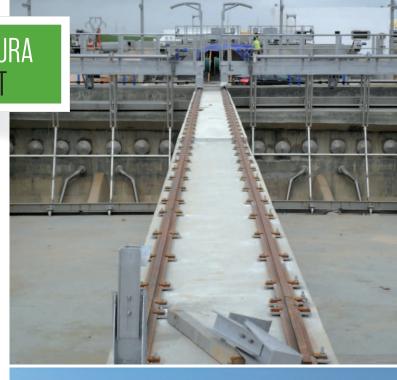

## SCRAPING OR SUCTION EQUIPMENT FOR RECTANGULAR TANKS

Basin width: 1000-5000 mm. Basin length: 10-30 m.

Rubber covered wheels or suitable for steel railways Bridge spanning over a single or double rectangular tank

#### Models

**EM54** – hydraulic or mechanical scraping blades lifting scraping bridge

**EM55** – suction system with air-lift or vertical or submersible pump bridge