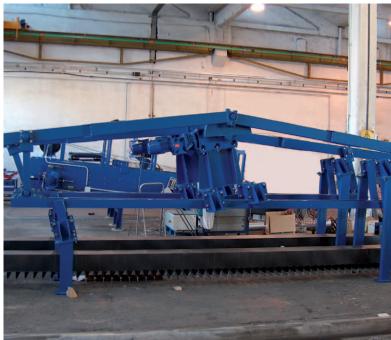

## SCRAPING OR SUCTION EQUIPMENT FOR RECTANGULAR TANKS

Basin width: 1000-5000 mm. Basin length: 10-30 m.

Rubber covered wheels or suitable for steel railways Bridge spanning over a single or double rectangular tank

#### Models

**EM54** – hydraulic or mechanical scraping blades lifting scraping bridge

**EM55** – suction system with air-lift or vertical or submersible pump bridge