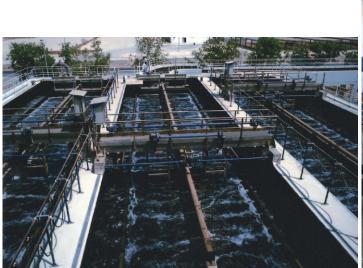

## SCRAPING OR SUCTION EQUIPMENT FOR RECTANGULAR TANKS

Basin width: 1000-5000 mm. Basin length: 10-30 m.

Rubber covered wheels or suitable for steel railways Bridge spanning over a single or double rectangular tank

#### Models

**EM54** – hydraulic or mechanical scraping blades lifting scraping bridge

**EM55** – suction system with air-lift or vertical or submersible pump bridge