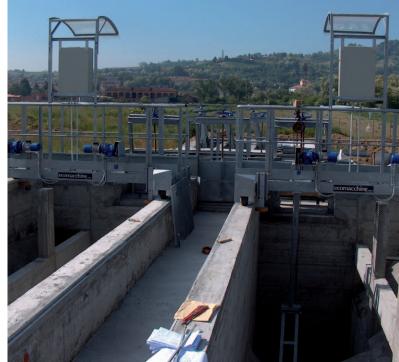

## SCRAPING OR SUCTION EQUIPMENT FOR RECTANGULAR TANKS

Basin width: 1000-5000 mm. Basin length: 10-30 m.

Rubber covered wheels or suitable for steel railways Bridge spanning over a single or double rectangular tank

#### Models

**EM54** – hydraulic or mechanical scraping blades lifting scraping bridge

**EM55** – suction system with air-lift or vertical or submersible pump bridge