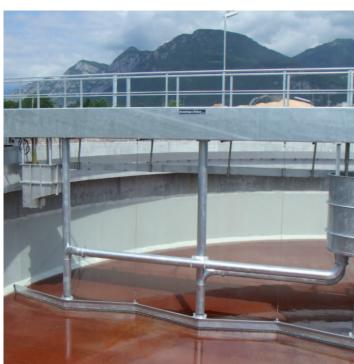

## CENTRAL DRIVE SCRAPING AND SUCTION TYPE CLARIFIERS AND THICKENERS

Clarifier diameter: 5-40 m. Thickener diameter: 3-15 m.

#### Models

**EM10** – Central drive scraping thickener

**EM16** – Central drive scraping clarifier

**EM18** – Central drive, radial bridge, torsion trestle scraping

**EM30** – Central drive, radial bridge, torsion trestle suction type clarifier