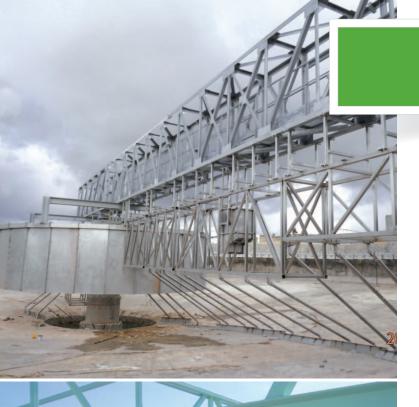

## PERIPHERAL DRIVE SCRAPING AND SUCTION TYPE CLARIFIERS AND THICKENERS

Clarifier Diameter: 15-60 m. Thickener diameter: 15-30 m.

#### Models

**EM17** – Peripheral drive clarifier **EM29** – Peripheral drive clarifier