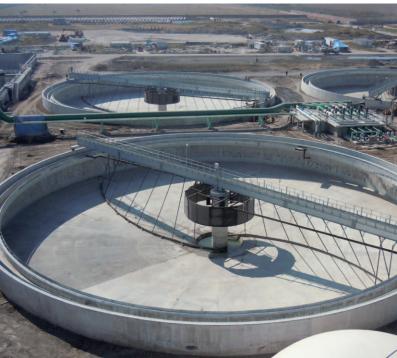

## PERIPHERAL DRIVE SCRAPING AND SUCTION TYPE CLARIFIERS AND THICKENERS

Clarifier Diameter: 15-60 m. Thickener diameter: 15-30 m.

## CENTRAL DRIVE SCRAPING AND SUCTION TYPE CLARIFIERS AND THICKENERS

Clarifier diameter: 5-40 m. Thickener diameter: 3-15 m.