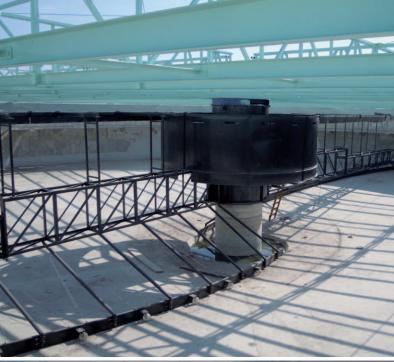

## CENTRAL DRIVE SCRAPING AND SUCTION TYPE CLARIFIERS AND THICKENERS

Clarifier diameter: 5-40 m. Thickener diameter: 3-15 m.

#### Models

**EM10** – Central drive scraping thickener

**EM16** – Central drive scraping clarifier

**EM18** – Central drive, radial bridge, torsion trestle scraping

**EM30** – Central drive, radial bridge, torsion trestle suction type clarifier