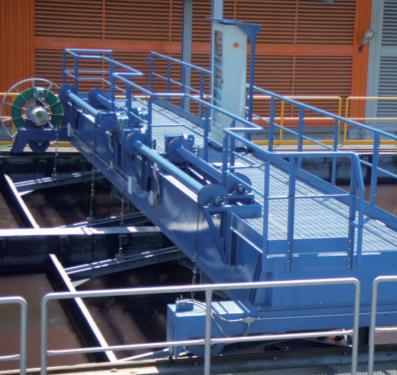

## SCRAPING OR SUCTION TYPE RECTANGULAR CLARIFIERS

Basin width: 4-25 m.

Basin length: 10-60 m.

Rubber covered wheels or suitable for steel railways Bridge spanning over a single or double rectangular tank

#### Models

**EM50** –hydraulic or mechanical scraping blade lifting clarifier **EM51** – Suction system with air-lift or pump or siphon clarifier