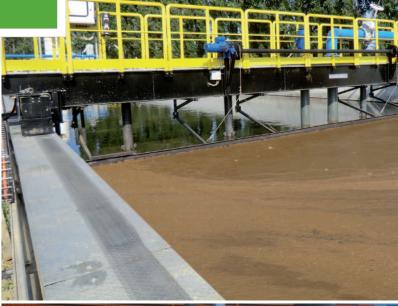

## SCRAPING OR SUCTION TYPE RECTANGULAR CLARIFIERS

Basin width: 4-25 m.

Basin length: 10-60 m.

Rubber covered wheels or suitable for steel railways Bridge spanning over a single or double rectangular tank

#### Models

**EM50** –hydraulic or mechanical scraping blade lifting clarifier **EM51** – Suction system with air-lift or pump or siphon clarifier