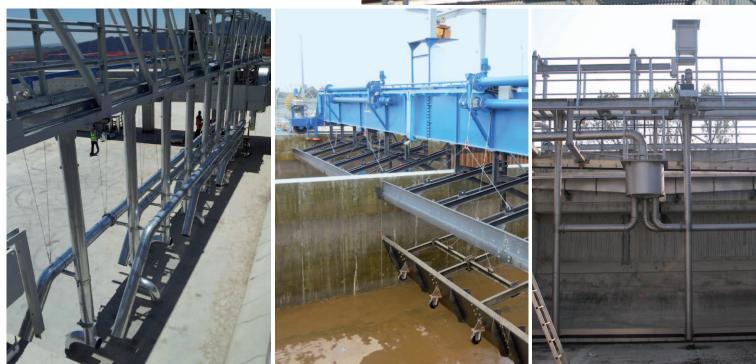

## SCRAPING OR SUCTION TYPE RECTANGULAR CLARIFIERS

Basin width: 4-25 m.

Basin length: 10-60 m.

Rubber covered wheels or suitable for steel railways Bridge spanning over a single or double rectangular tank

#### Models

**EM50** –hydraulic or mechanical scraping blade lifting clarifier **EM51** – Suction system with air-lift or pump or siphon clarifier

## ACCESSORIES

Oil and grease collecting system with scraping blade Oil collecting system with manual or automatic rotating pipe Telescopic valve Electronic alignment system Ice protection on running path Slipping alarm