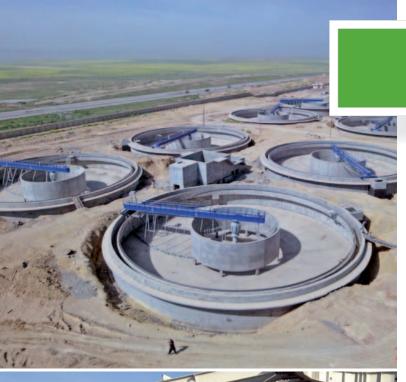

## PERIPHERAL DRIVE SCRAPING CLARIFLOCCULATORS

Diameter: 15-45 m.

Models

**EM21A** – Peripheral drive clariflocculator with slow mixers **EM21B** – Peripheral drive clariflocculator with sludge recycling impeller

## CENTRAL DRIVE SCRAPING CLARIFLOCCULATORS

Diameter: 5-15 m.

Models

**EM11** – Static clariflocculator with sludge recycling impeller - Accelator type

**EM20** – Central drive scraping clariflocculator with sludge recycling impeller