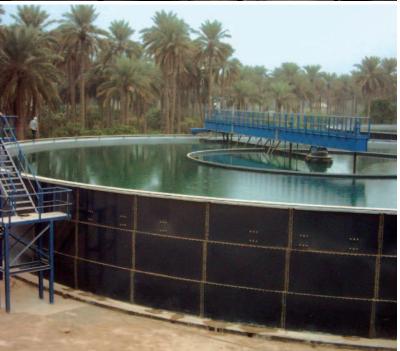

## CENTRAL DRIVE SCRAPING CLARIFLOCCULATORS

Diameter: 5-15 m.

Models

**EM11** – Static clariflocculator with sludge recycling impeller - Accelator type

**EM20** – Central drive scraping clariflocculator with sludge recycling impeller