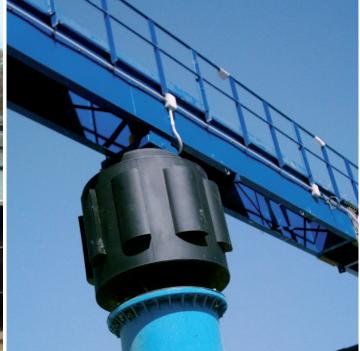

## **ACCESSORIES**

Oil and grease collecting system with scraping blade Telescopic valve Ice protection on running path Wheel slipping alarm