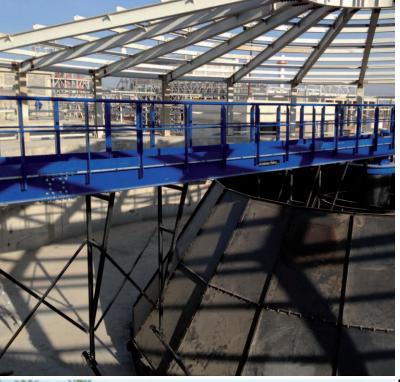

## PERIPHERAL DRIVE SCRAPING CLARIFLOCCULATORS

Diameter: 15-45 m.

Models

**EM21A** – Peripheral drive clariflocculator with slow mixers **EM21B** – Peripheral drive clariflocculator with sludge recycling impeller

**EM22** – Central drive, radial bridge, torsion trestle clariflocculator