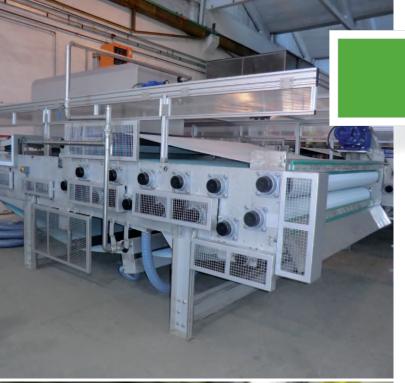

## BELT FILTER PRESS TYPE 400

Suitable for biological sludge Belts width 800-3000 mm. Pressing rollers 5-7-9-11 Predewatering stage with mixing unit, predewatering drum or gravity deck

## Models

| BELT<br>WIDTH | N. ROLLERS |     |     |     |
|---------------|------------|-----|-----|-----|
|               | 5          | 7   | 9   | 11  |
| 800           | 405        |     |     |     |
| 1200          | 405        | 407 |     |     |
| 1600          |            | 407 | 409 | 411 |
| 2000          |            | 407 | 409 | 411 |
| 2500          |            | 407 |     | 411 |
| 2600          |            |     |     | 411 |
| 3000          |            | 407 |     | 411 |