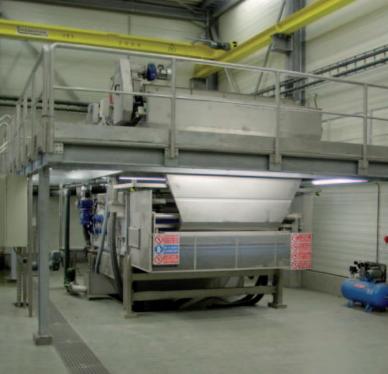

## BELT FILTER PRESS TYPE 400

Suitable for biological sludge Belts width 800-3000 mm. Pressing rollers 5-7-9-11 Predewatering stage with mixing unit, predewatering drum or gravity deck

## ACCESSORIES AND OPTIONS

Predewatering stage with mixing unit, predewatering drum or gravity deck Sludge distribution system with motorized screw Alarm for high incoming flow High pressure belt washing system Automatic washing system Alarm for belts failure Explosion proof manufacturing according to ATEX standards Odour control cover or enclosure