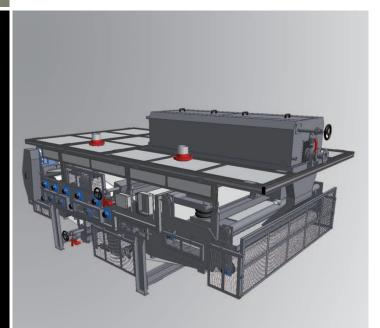

## BELT FILTER PRESS TYPE 400

Suitable for biological sludge Belts width 800-3000 mm. Pressing rollers 5-7-9-11 Predewatering stage with mixing unit, predewatering drum or gravity deck

## Models

| BELT<br>WIDTH | N. ROLLERS |     |     |     |
|---------------|------------|-----|-----|-----|
|               | 5          | 7   | 9   | 11  |
| 800           | 405        |     |     |     |
| 1200          | 405        | 407 |     |     |
| 1600          |            | 407 | 409 | 411 |
| 2000          |            | 407 | 409 | 411 |
| 2500          |            | 407 |     | 411 |
| 2600          |            |     |     | 411 |
| 3000          |            | 407 |     | 411 |