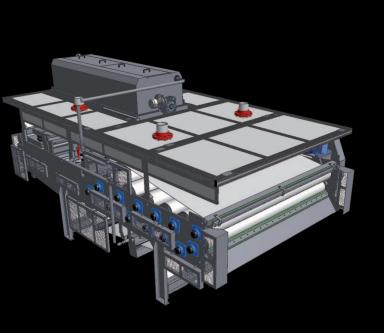

## BELT FILTER PRESS TYPE 400

Suitable for biological sludge Belts width 800-3000 mm. Pressing rollers 5-7-9-11 Predewatering stage with mixing unit, predewatering drum or gravity deck

## Models

| BELT<br>WIDTH | N. ROLLERS |     |     |     |
|---------------|------------|-----|-----|-----|
|               | 5          | 7   | 9   | 11  |
| 800           | 405        |     |     |     |
| 1200          | 405        | 407 |     |     |
| 1600          |            | 407 | 409 | 411 |
| 2000          |            | 407 | 409 | 411 |
| 2500          |            | 407 |     | 411 |
| 2600          |            |     |     | 411 |
| 3000          |            | 407 |     | 411 |